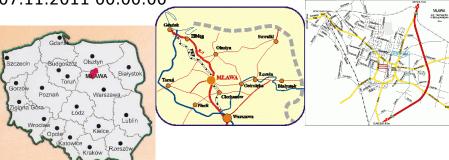

# Location

Publikowane od

07.10.2011 00:00:00

Publikowane do

07.11.2011 00:00:00

District town located in the northern part of Mazovia Region, 120 kilometres from Warsaw. It has a population of over 30 thousand and takes up the area of 34.86 km <sup>2</sup>

As far as geographical division is concerned, Mława belongs to the macroregion of Central Polish Lowlands (to be exact: north- east part of North Mazovian Lowlands)

North Mazovian Lowlands region is the northernmost part of Central Polish Lowlands, comprising, among others The Hills of Mława on which the town is located. The landscape is very diverse with numerous kames and moraines. Agricultural areas prevail here.

#### **Road transport**

The following roads go through Mława: national road no 7, linking the South and the North of Poland provincial roads:

- no 544 Brodnica -Działdowo -Mława-Przasnysz
- no 563 Rypin Żuromin- Mława
- no 615 Mława Ciechanów

#### district roads:

- no 351 Szreńsk Mława
- no 303 Turza Krępa Lewiczyn Mława
- no 312 Mława Windyki Wieczfnia
- no 320 Mława Dębsk Dzierzgowo
- no 352 Turza Łomia Mława

other roads of local importance